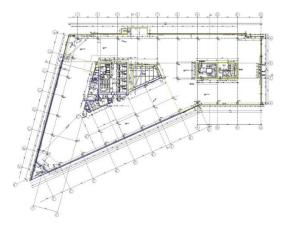

sting     |
|----------------------|--------------|
| Year of construction | 2001         |
| Parking ratio        | 1 / 100 sq m |
| Total building area  | 11 940 sq m  |

#### **Commercial terms**

| Office space*      | after login * |
|--------------------|---------------|
| Parking            | after login * |
| Service charge*    | after login * |
| Minimum lease term | after login * |
| Availability       | after login * |

\* Asking terms for m²/month

#### Location



#### Available space

Building completely leased



## officefinder.ro

#### Standard fit-Out

紫

Air conditioning



Suspended ceiling



Telephone cabling



Computer cabling



Power cabling



Smoke detectors



Carpeting



Reception

Security



Fibre optics



Switchboard



Elevators

### Typical floor plan



#### Public transport

Metro: M1, M3

Bus: 61, 69, 90, 91, 104