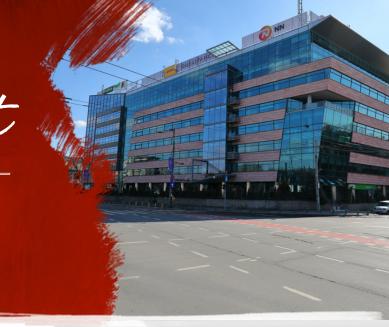

## officefinder.ro

# Office to let

## Opera Center I

Bucharest, Sector 5, 1-5 Costache Negri Street



#### **Building information**

| Building status      | Existing     |
|----------------------|--------------|
| Year of construction | 2001         |
| Parking ratio        | 1 / 100 sq m |
| Total building area  | 11 940 sq m  |

#### **Commercial terms**

| Office space*      | after login * |
|--------------------|---------------|
| Parking            | after login * |
| Service charge*    | after login * |
| Minimum lease term | after login * |
| Availability       | after login * |

\* Asking terms for m²/month

#### Location



#### Available space

Building completely leased



## officefinder.ro

#### Standard fit-Out

紫

Air conditioning



Suspended ceiling



Telephone cabling



Computer cabling



Power cabling



Smoke detectors



Carpeting



Reception

Security



Fibre