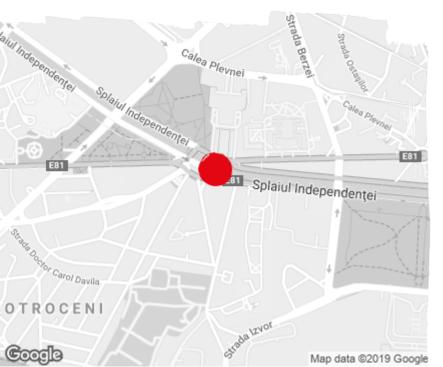

## officefinder.ro

# Office to let

## Opera Center I

Bucharest, Sector 5, 1-5 Costache Negri Street



#### **Building information**

| Building status      | Existing     |
|----------------------|--------------|
| Year of construction | 2001         |
| Parking ratio        | 1 / 100 sq m |
| Total building area  | 11 940 sq m  |

#### **Commercial terms**

| Office space*      | after login * |
|--------------------|---------------|
| Parking            | after login * |
| Service charge*    | after login * |
| Minimum lease term | after login * |
| Availability       | after login * |

\* Asking terms for m²/month

#### Location



#### Available space

Building completely leased



## officefinder.ro

#### Standard fit-Out

紫

Air conditioning



Suspended ceiling



Telephone cabling



Computer cabling



Power cabling



Smoke detectors



Carpeting



Reception

Security



Fibre optics



Switchboard



Elevators

### Typical floor plan



#### Public transport

Metro: M1, M3

Bus: 61, 69, 90, 91, 104